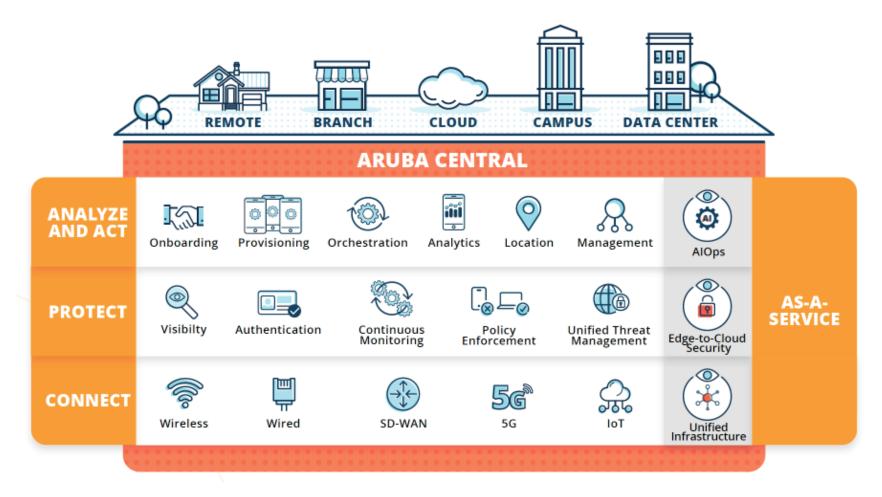

#### REDEFINING THE EDGE NETWORKING STACK WITH ARUBA EDGE SERVICES PLATFORM (ESP)

## SUPPORTING TRANSFORMATION AND INNOVATION WITH ARUBA ESP

#### DESIGNED FOR THE MODERN IT OPERATOR

LEVERAGING THE LATEST ADVACEMENTS IN AI AND CLOUD TO DELIVER RESILIENCY AND AGILITY FOR NEW BUSINESS REALITIES

#### LATEST ADVANCEMENTS TO ARUBA ESP DELIVER

Unifying network architectures

**ArubaOS 10** 

One OS for Campus and Branch; One platform converging IT and IoT

Simplifying IT operator experience

**Latest in Aruba Central** 

Self-healing AlOps loT operations Cloud authentication and policy

Combining Wi-Fi, wired and SD-WAN capabilities @Home

**EdgeConnect Microbranch** 

Converge all services on single RemoteAP
New SD-WAN microsite capabilities